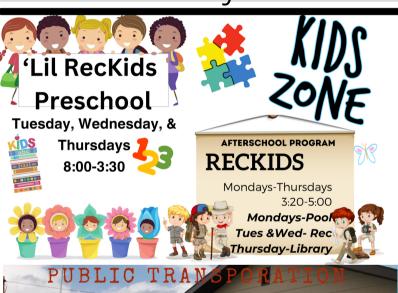

**April 26th**- Meeteetse Seniors Bus to Heart MTN Community Center Grand Opening: Mid-May

| SWIMMING POOL SCHEDULE \$4 per use   \$80 Swim Pass   OR Valid MRD Membership |           |           |         |          |        |
|-------------------------------------------------------------------------------|-----------|-----------|---------|----------|--------|
| MONDA                                                                         | Y'S       | TUESDA    | Y'S     | WEDN     | ESDAY' |
| Lap Swim                                                                      | 5:00am    | Lap Swim  | 5:00am- | Lap Swim | 5:00am |
| Rec Swim                                                                      | 3:30-5:00 | Hydrocise | 5:00pm  |          |        |
| THURSDAY'S                                                                    |           | FRIDAY    | 'S      | SATRU    | DAY'S  |
| Lap Swim                                                                      | 5:00am    | Lap Swim  | 5:00am  | Lap Swim | 6:00am |
| Hydrocise                                                                     | 5:00pm    |           |         |          |        |