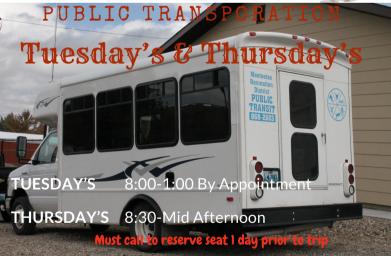

## MEETEETSE REC

meeteetserecdistrict@gmail.com | 307-899-2698

April 25th, 2024

OFFICE HOURS: MONDAY-THURSDAY 7:00AM-10:00

PLEASE, PLEASE respect the rules of the Fitness Center. We know it is muddy outside, but running mud through the Treadmills and tracking little rocks onto the rubber floor is EXTREMELY hard on our equipment and inconsiderate to the other users!

**April 26th**- Meeteetse Seniors Bus to Heart MTN Community Center Grand Opening: Mid-May







| SWIMMING POOL SCHEDULE \$4 per use   \$80 Swim Pass   OR Valid MRD Membership |           |           |         |          |        |
|-------------------------------------------------------------------------------|-----------|-----------|---------|----------|--------|
| MONDA                                                                         | Y'S       | TUESDA    | Y'S     | WEDN     | ESDAY' |
| Lap Swim                                                                      | 5:00am    | Lap Swim  | 5:00am- | Lap Swim | 5:00am |
| Rec Swim                                                                      | 3:30-5:00 | Hydrocise | 5:00pm  |          |        |
| THURSDAY'S                                                                    |           | FRIDAY    | 'S      | SA